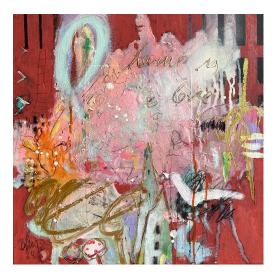

## Bea Schubert: Picture "Home Is Love No.9" (2024)

"Home is love" is painted, scratched and sprayed in many layers. There are some symbols on the artwork such as houses, cactus, ladder. The surface is both lively and calming in many areas. Various shades of red dominate. Our home is extremely important to our lives. Many of my artworks revolve around the theme of home. This is where we experience love and affection. It is where we feel safe and secure. The artwork is 40x40cm and 2 cm deep on canvas. The sides are painted red. The picture is varnished (silk matt) to protect it from UV light. It can be hung immediately.