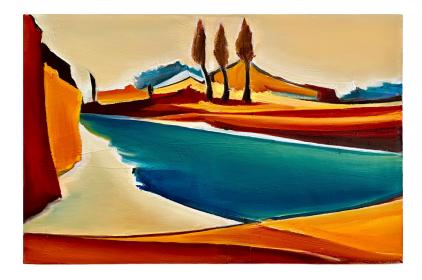

## Christin Lutze: Picture "Upstream" (2024)

The viewer is led into a quiet landscape by a river. The view leads along the water towards three trees in the distance. The space is theoretically also accessible, but the viewing angles are distorted and unreal. The soft, light-flooded colors with delicate, warm and reduced tones make this work very harmonious. The viewer is literally drawn into the space. Surfaces, shapes, colors and a balanced composition of these lead into a world in which the viewer can lose himself.