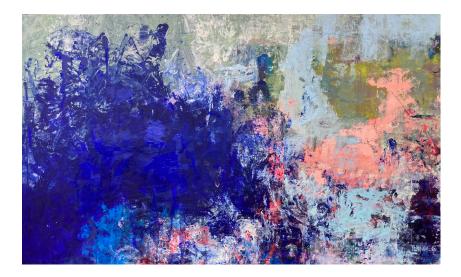

## Toni Nohe: Picture "Midsummer Night's Dream" (2024)

The picture "A Midsummer Night's Dream" captures the magical atmosphere of a late summer night, in which colors and shapes gently flow into one another. Delicate blue tones have a warm, playful effect and create a captivating atmosphere. The picture functions as a floating memory that transcends the boundaries between reality and fantasy. It invites the viewer to immerse themselves in the stillness of the night and feel the magic of fleeting moments. Who hasn't felt pure happiness on deep blue summer nights?