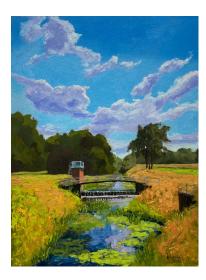

## Gary Westall: Picture "Weir Große Aue" (2022)

When I was on my way home from a painting excursion at Schnakenpohl, I drove over a bridge in Varlheide that crosses the great floodplain and I noticed the dust structure surrounded by a colorful landscape. The landscape irradiated by a beautiful blue sky. It was lunchtime and just already too hot to paint, so I took some photos and in the studio brought this mood and beautiful landscape on canvas. Oil on MDF - 30x40cm