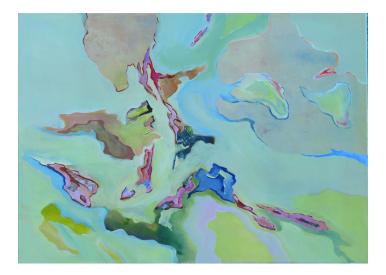

## €1,700.00

Irregular shapes in various shades of red and blue "move" on an iridescent light green background. The arrangement of these shapes creates recognizable lines and islands of colour catch the viewer's eye. The result is a mixture of gentle movement and calm that invites the viewer to take a closer look at this abstract composition. The asymmetrical forms, which are characteristic of the artist's entire oeuvre, are clearly noticeable. The abstract painting was inspired by memories of walks in nature. The painting was on display at the Bayrischzell art exhibition in 2023. It is dated and signed on the back.