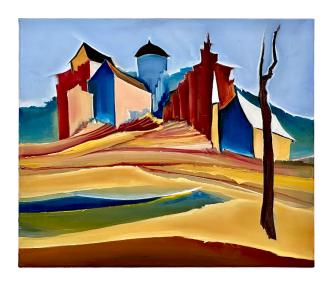

## **Christin Lutze: Picture "Upwards" (2024)**

## €1,900.00

In this painting, Christin Lutze transforms the imagined space and landscape into an independent figurative structure. Neither the perspective nor the architectural constructs can exist in this way. She shifts viewing angles, distorts planes, deforms beams or reduces distances. Her special use of light supports flatness and depth, reflects motifs or illuminates hidden corners. Here, light creates exactly what could not be so in reality. A very striking element in this work is the absence of people. Dimensions and proportions thus remain immeasurable. Although what she paints could actually be a human construct, it lacks a protagonist. It is not the human being who creates here, but the imagination. She pushes the viewer into a surreal world: where does the material end, where does our imagination begin?