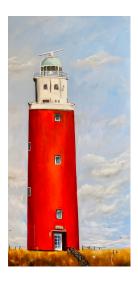

## Sabine Schramm: Picture "Texel lighthouse (work no. 200608)" (2020)

## €990.00

This beautiful, red lighthouse of Texel - it is the only lighthouse in the Netherlands that looks out to sea on three sides. The sea is in the artist's blood - sea, waves and the surf on the coast remain the primary inspiration for her paintings. She wants to tell a story and create a harmonious, positive sense of place. Each work is created from her strong visual and emotional memories, with her associated thoughts as integral to the painting as the shapes, colors, and especially the light.