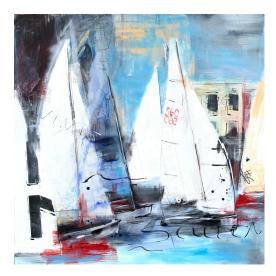

## €2,200.00

The work "Stadt Land Fluss" in the style of contemporary art is a unique piece. The sail painting shows a section of a regatta scene, with the incorporated sailcloth and the combination of block lettering and painted elements creating a dynamic and texturally rich surface. The high-contrast color scheme and the suggestion of houses give the picture a certain tension. The work is a unique piece on canvas, painted with high-quality acrylic paints, dated and signed on the side of the stretcher frame by the artist.