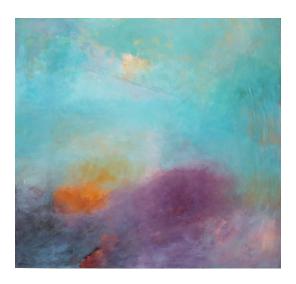

## Raimund Pallusseck: Picture "The sky goes dark with night" (2019)

## €8,900.00

Music is Pallusseck's constant companion at work. A working day starts with the music of J.S. Bach. Preferably with the Toccata and Fugue in D minor. Depending on the mood, this is followed by the Mass in B minor or the St. Matthew Passion. His never-ending sources when it comes to form and content. Also, of course, the line of beauty, pure listening. These three great musical works always pose new riddles for him. He demands the same from his pictorial works.