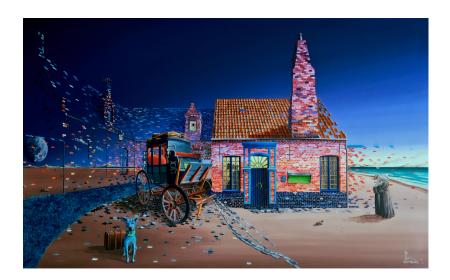

## Olamboray: Picture "The Secret Card" (2021)

The secret relationship between the nun and the letter carrier who comes to bring her a love letter. I could tell you a thousand things about this secret entrusted card, but no matter how big it is, it wouldn't be enough to write it all. And then it wouldn't be a secret! The carriage is an old Australian Post Office car (a souvenir of my trip to Australia) and the scene is the Beguinage in Bruges, Belgium. A world closed to the outside world, yet so open to the imagination, for it is the inner beauty of women that is played out under the eye of Fate. So many secrets in these monasteries of nuns, dreams, desires and fantasies unfulfilled, pains buried and well hidden. To the right, two other nuns are chattering: are they offended? Or are they secretly dreaming of love too, and jealous of it? On the left, my dog Laly Blue is also part of the journey. Could this be a self-portrait?