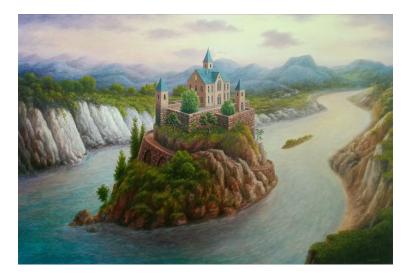

## Viktor Lau: Picture "Shoals" (2018)

## €2,100.00

The paintings "Three Bridges", "To the Palace", "Shoals" and "The Temple" are a series of fantasy landscapes that represent a symbiosis of childhood memories from landscapes of Central Asia and Europe. The architectural elements of bridges, ruins and buildings are also a connection from these different cultures. In the painting "Shoals" the castle stands for stability in the flow of life through the ages.